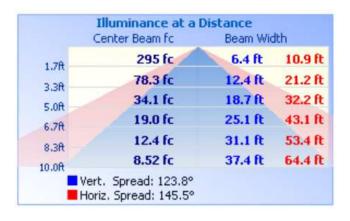

-----|------------|--|--|--|
|   | Fixture Model | Total Lumens<br>(5000K) | Efficacy (lm/w) | Dimensions<br>(inches)         | Weight<br>(lbs) | Beam Angle |  |  |  |
|   | MOON-25W      | 3,248.2 lm              | >129 lm/W       | 11.42" Diameter x 4.49" Height | 6.65            | 160°       |  |  |  |
|   | MOON-40W      | 5,322 lm                | >133 lm/W       |                                |                 |            |  |  |  |
|   | MOON-60W      | 8,368.4 lm              | >139 lm/W       |                                |                 |            |  |  |  |
|   | MOON-65W      | 10,056.3 lm             | >154.7 lm/W     |                                |                 |            |  |  |  |

## **Dimensions (inch):**





### **Photometrics:**

## MOON-40W (40K)





## MOON-60W (40K)





## **Ordering Guide:**



[MS 347V]: Microwave Motion Sensor 347V