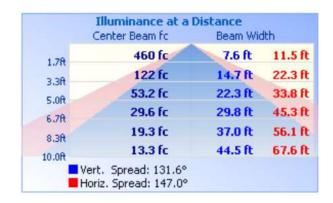

-|--|
|   | Fixture Model | Total Lumens<br>(5000K) | Efficacy (lm/w) | Dimensions<br>(inches)         | Weight<br>(lbs) | Beam Angle |  |  |  |
|   | MOON-25W      | 3,248.2 lm              | >129 lm/W       | 11.42" Diameter x 4.49" Height | 6.65            | 160°       |  |  |  |
|   | MOON-40W      | 5,322 lm                | >133 lm/W       |                                |                 |            |  |  |  |
|   | MOON-60W      | 8,368.4 lm              | >139 lm/W       |                                |                 |            |  |  |  |
|   | MOON-65W      | 10,056.3 lm             | >154.7 lm/W     |                                |                 |            |  |  |  |

## **Dimensions (inch):**





### **Photometrics:**

## MOON-40W (40K)





## MOON-60W (40K)





## **Ordering Guide:**



[MS 347V]: Microwave Motion Sensor 347V