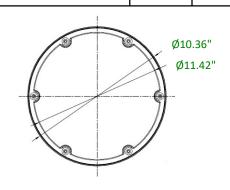

## Specifications:

| 1 | , p           |                         |                 |                                |                 |            |  |  |  |
|---|---------------|-------------------------|-----------------|--------------------------------|-----------------|------------|--|--|--|
|   | Fixture Model | Total Lumens<br>(5000K) | Efficacy (lm/w) | Dimensions<br>(inches)         | Weight<br>(lbs) | Beam Angle |  |  |  |
|   | MOON-25W      | 3,248.2 lm              | >129 lm/W       | 11.42" Diameter x 4.49" Height | 6.65            | 160°       |  |  |  |
|   | MOON-40W      | 5,322 lm                | >133 lm/W       |                                |                 |            |  |  |  |
|   | MOON-60W      | 8,368.4 lm              | >139 lm/W       |                                |                 |            |  |  |  |
|   | MOON-65W      | 10,056.3 lm             | >154.7 lm/W     |                                |                 |            |  |  |  |

## **Dimensions (inch):**