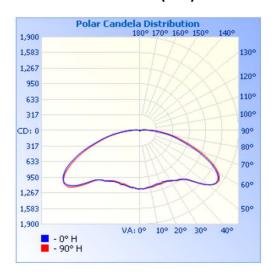

|--|--|
|   | Fixture Model | Total Lumens<br>(5000K) | Efficacy (lm/w) | Dimensions<br>(inches)         | Weight<br>(lbs) | Beam Angle |  |  |  |
|   | MOON-25W      | 3,248.2 lm              | >129 lm/W       | 11.42" Diameter x 4.49" Height | 6.65            | 160°       |  |  |  |
|   | MOON-40W      | 5,322 lm                | >133 lm/W       |                                |                 |            |  |  |  |
|   | MOON-60W      | 8,368.4 lm              | >139 lm/W       |                                |                 |            |  |  |  |
|   | MOON-65W      | 10,056.3 lm             | >154.7 lm/W     |                                |                 |            |  |  |  |

## **Dimensions (inch):**





### **Photometrics:**

## MOON-40W (40K)





## MOON-60W (40K)





## **Ordering Guide:**



[MS 347V]: Microwave Motion Sensor 347V