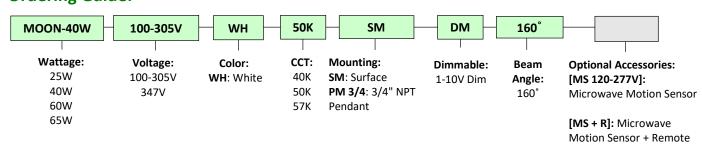

| Total Lumens<br>(5000K) | Efficacy (lm/w) | Dimensions<br>(inches)         | Weight<br>(lbs) | Beam Angle |  |  |  |
|   | MOON-25W      | 3,248.2 lm              | >129 lm/W       | 11.42" Diameter x 4.49" Height | 6.65            | 160°       |  |  |  |
|   | MOON-40W      | 5,322 lm                | >133 lm/W       |                                |                 |            |  |  |  |
|   | MOON-60W      | 8,368.4 lm              | >139 lm/W       |                                |                 |            |  |  |  |
|   | MOON-65W      | 10,056.3 lm             | >154.7 lm/W     |                                |                 |            |  |  |  |

## **Dimensions (inch):**





### **Photometrics:**

## MOON-40W (40K)





## MOON-60W (40K)





## **Ordering Guide:**



[MS 347V]: Microwave Motion Sensor 347V