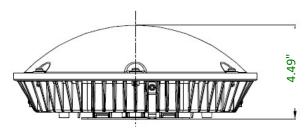

## Specifications:

| 1 | , p           |                         |                 |                                |                 |            |  |  |  |
|---|---------------|-------------------------|-----------------|--------------------------------|-----------------|------------|--|--|--|
|   | Fixture Model | Total Lumens<br>(5000K) | Efficacy (lm/w) | Dimensions<br>(inches)         | Weight<br>(lbs) | Beam Angle |  |  |  |
|   | MOON-25W      | 3,248.2 lm              | >129 lm/W       | 11.42" Diameter x 4.49" Height | 6.65            | 160°       |  |  |  |
|   | MOON-40W      | 5,322 lm                | >133 lm/W       |                                |                 |            |  |  |  |
|   | MOON-60W      | 8,368.4 lm              | >139 lm/W       |                                |                 |            |  |  |  |
|   | MOON-65W      | 10,056.3 lm             | >154.7 lm/W     |                                |                 |            |  |  |  |

## **Dimensions (inch):**