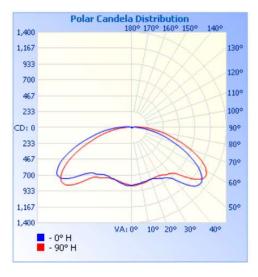

-------|------------|--|--|--|
|   | Fixture Model | Total Lumens<br>(5000K) | Efficacy (lm/w) | Dimensions<br>(inches)         | Weight<br>(lbs) | Beam Angle |  |  |  |
|   | MOON-25W      | 3,248.2 lm              | >129 lm/W       | 11.42" Diameter x 4.49" Height | 6.65            | 160°       |  |  |  |
|   | MOON-40W      | 5,322 lm                | >133 lm/W       |                                |                 |            |  |  |  |
|   | MOON-60W      | 8,368.4 lm              | >139 lm/W       |                                |                 |            |  |  |  |
|   | MOON-65W      | 10,056.3 lm             | >154.7 lm/W     |                                |                 |            |  |  |  |

## **Dimensions (inch):**





### **Photometrics:**

## MOON-40W (40K)





## MOON-60W (40K)





## **Ordering Guide:**



[MS 347V]: Microwave Motion Sensor 347V