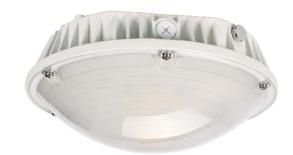

## **Product Description:**

The MOON Series provides exceptional lumens with over 130 lumens per watt. This luminaire has over 100,000 calculated life hours and is manufactured with a polycarbonate fresnel lens and an aluminum heatsink. The MOON comes standard with 1-10V dimming. It can also have additional accessories such as an integrated motion sensor.

#### **Features:**

Application: LED Canopy

Mounting: Surface or 3/4" Pendant

Warranty: 5 Years

LED Source: Nichia 757G-V1
Operating Temp: -4°F ~ 122°F

• **Power Factor:** >0.9

• Lens Material: Polycarbonate Fresnel Lens

• Housing Material: Aluminum Alloy + Aluminum Heatsink